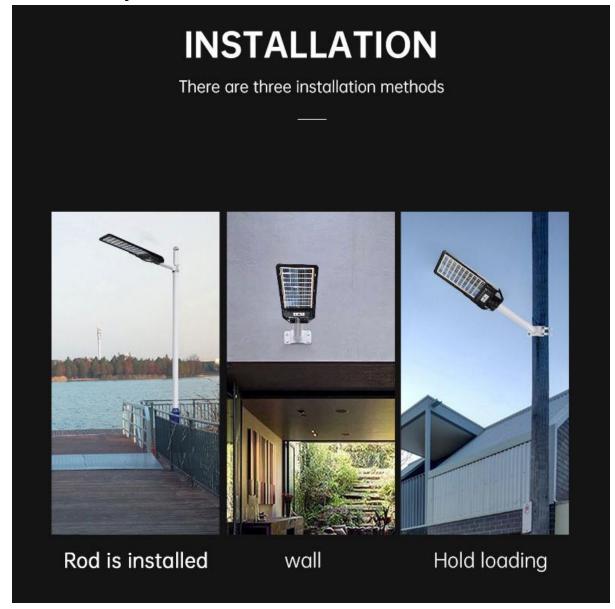

designed life Double-sided mono |
|                            | crystalline silicon                      |
|                            | -Solar Efficiency:21%                    |
|                            | -Capacity:6V 12.8W                       |
| Overall size(mm)           | 318*194*50.6                             |
| Material                   | ABS Engineering plastic + Glass          |
| Working Models             | Remote+Light control+Motion Sensor       |
| Weight                     | 0.66kg                                   |
| Wind load                  | 80m/s                                    |
| Protection standard        | IP66                                     |
| Remote Controller          | Yes                                      |



**Installation Way**