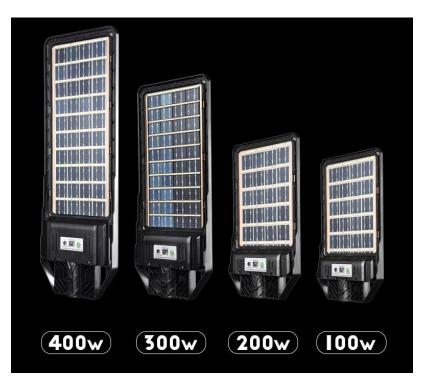

## SMY100 Integrated LED Solar Street Light

## **Main Parameter**

| Name                       | Data                                     |
|----------------------------|------------------------------------------|
| Model                      | SMY100(100W)                             |
| Signal Mode                | Steady-burning(Fixed)                    |
| Light source               | LED,White 6500K, 96pcs                   |
| Operating voltage          | DC3.7V(Solar powered Way)                |
|                            | Kind:NCM                                 |
| Battery                    | Capacity:3.7V 4Ah                        |
|                            | Battery Replace:Yes                      |
| Power Source(Solar Module) | -10 year designed life Double-sided mono |
|                            | crystalline silicon                      |
|                            | -Solar Efficiency:21%                    |
|                            | -Capacity:6V 12.8W                       |
| Overall size(mm)           | 318*194*50.6                             |
| Material                   | ABS Engineering plastic + Glass          |
| Working Models             | Remote+Light control+Motion Sensor       |
| Weight                     | 0.66kg                                   |
| Wind load                  | 80m/s                                    |
| Protection standard        | IP66                                     |
| Remote Controller          | Yes                                      |