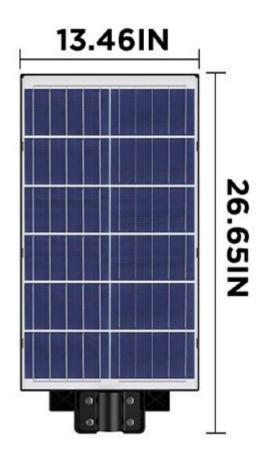

### **Main Parameter**

| Name                       | Data                                                       |  |  |
|----------------------------|------------------------------------------------------------|--|--|
| Model                      | Bright S800(800W)                                          |  |  |
| Signal Mode                | Steady-burning(Fixed)                                      |  |  |
| Light source               | LED,6500K, 640pcs LED                                      |  |  |
| Operating voltage          | DC3.2V(Solar powered Way)                                  |  |  |
| Battery                    | Kind:Lithium Iron Phosphate Battery (LiFePO <sub>4</sub> ) |  |  |
|                            | Capacity:                                                  |  |  |
|                            | -3.2V 30Ah(800W)                                           |  |  |
|                            | Battery Replace:Yes                                        |  |  |
| Power Source(Solar Module) | -poly-crystalline silicon                                  |  |  |
|                            | Solar Efficiency:21%                                       |  |  |
|                            | -Capacity:6V 26W                                           |  |  |
| Overall size(INCH)         | 26.65IN by 13.46IN                                         |  |  |
| Material                   | PC                                                         |  |  |
| Weight                     | 3.5kg                                                      |  |  |
| Ambient temperature        | -20℃~+60℃                                                  |  |  |
| Wind load                  | 80m/s                                                      |  |  |
| Protection standard        | IP65                                                       |  |  |
| Remote Controller          | Yes                                                        |  |  |

# **Dimension Drawing**