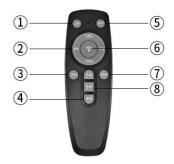

#### **Function of Remote Controller**

Radar Sensor Remote Control

A: Prepare for 2\*AAA Battery

B: Transmission Distance up to 35ft

C:Suitable for 600W/800W/1000W/1200W solar street light outdoor How to Use

①: ON:Automatically light turns on at dusk and off at dawn

②: 25%/50%/75%100%: Adjust brightness

③,④,⑦,⑧:2H/3H/5H/6H/8H-5 Time setting function.After 2/3/5/6/8 hours of fixed 100% brightness ,it turns into motion sensor mode.

⑤: OFF: Light turns off day and night

⑥: The interpolation is in the interpolation of the