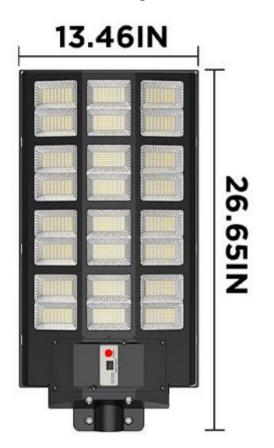

### **Main Parameter**

| Name                       | Data                                                       |  |  |
|----------------------------|------------------------------------------------------------|--|--|
| Model                      | Bright S800(800W)                                          |  |  |
| Signal Mode                | Steady-burning(Fixed)                                      |  |  |
| Light source               | LED,6500K, 640pcs LED                                      |  |  |
| Operating voltage          | DC3.2V(Solar powered Way)                                  |  |  |
| Battery                    | Kind:Lithium Iron Phosphate Battery (LiFePO <sub>4</sub> ) |  |  |
|                            | Capacity:                                                  |  |  |
|                            | -3.2V 30Ah(800W)                                           |  |  |
|                            | Battery Replace:Yes                                        |  |  |
| Power Source(Solar Module) | -poly-crystalline silicon                                  |  |  |
|                            | Solar Efficiency:21%                                       |  |  |
|                            | -Capacity:6V 26W                                           |  |  |
| Overall size(INCH)         | 26.65IN by 13.46IN                                         |  |  |
| Material                   | PC                                                         |  |  |
| Weight                     | 3.5kg                                                      |  |  |
| Ambient temperature        | -20℃~+60℃                                                  |  |  |
| Wind load                  | 80m/s                                                      |  |  |
| Protection standard        | IP65                                                       |  |  |
| Remote Controller          | Yes                                                        |  |  |

# **Dimension Drawing**