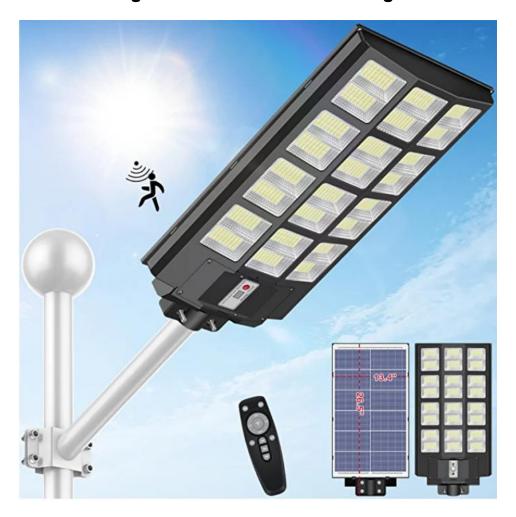

## **Bright S800 LED Solar Street Light**

### **Application**

LED Solar Street light is used for illumination in some places,eg.Street,Yard,Road,Square,etc,especially which are hard to lay the cable or lack of power supply as well as those facilities which have high requirements on lightning protection light.

### **Advantage**

- •FCC Certificate
- 3 to 5 years enough Lithium Iron Phosphate Battery (LiFePO<sub>4</sub>)
- 10 years design service solar module(solar panel)

- At least 5 year service life High brightness LED
- Multi-function Remote Control, Ajustable 4 brightness, ON& OFF and Setting

Time function

- Motion sensor mode
- •Complete installation parts(Three installation way)
- •Super Wide Angle Lighting

#### About Item

[NO ELECTRICITY BILL ] — 800W solar street light provides 6500K daylight white light. and it's equipped with 256pcs super bright LED beads and a 3.2v-30000mAh battery(life up to 50,000 hours). IP65 waterproof grade makes it work well even in bad weather all year round. Solar-powered, no electricity bill produce, automatically turns on at dusk and turns off during the day, continuous lighting for up to 36 hours (when fully charged).

【SUPER WIDE ANGLE LIGHTING 】 — The upgrade solar parking lot lights are designed with two-way 45 degrees wide-angle lighting, which can provide a wider range of lighting and brighter light compared with ordinary street lights. Illumination area up to 2000-2200sq.ft, lighten up Illumination blind spots. Escorting the safety of you and your family. The first choice for night lighting.

【 INTELLIGENT CONTROL 】 — The solar lamp are equipped with a remote control providing convenient use in long-distance. You can choose different lighting modes ( Light Sensing Mode, Motion Sensing Mode ) and light brightness for your needs. There are 4 levels of brightness that can be adjusted. Provide 5 Timing sets: 2H/3H/5H/6H/8H. The using instruction detail for the remote control is displayed in the Product Description.

【EASY INSTALLATION AND WIRELESS 】 — The street lights solar powered come with a wall and pole mounting accessories set, no wiring is required, which can be easily installed outdoor. Perfect for streets and roads, parking lot, basketball court, garage, garden, street, courtyard, squares, etc. The street light built-in 30Ah Lithium battery is more stable and longtime lasting. Working time is up to 14 hours after 6-8 hours fully charging, about 36 hours in dim mode.