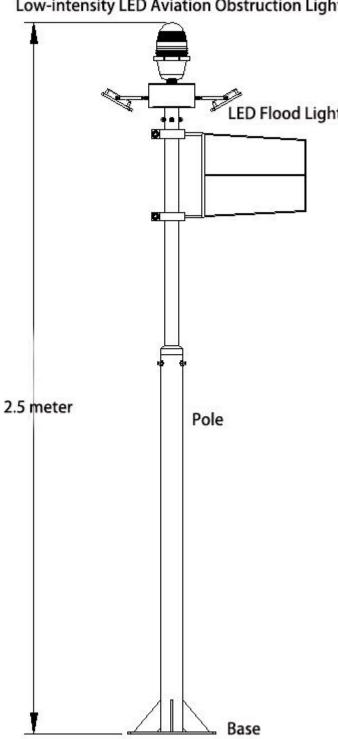

4 meters)</li></ul>                        |
|                     | <ul> <li>- 2.4 meters length, big diameter is 600mm,small one is</li> <li>300mm.(Height of Wind Cone is between 4meters and</li> <li>6meters)</li> </ul> |
|                     | - 3.6 meters length, big diameter is 900mm, small one is 450mm.(Height of Wind Cone is more than 6meters)                                                |
| Max wind load       | 260km/h                                                                                                                                                  |
| Ambient temperature | -40℃~+70℃                                                                                                                                                |

#### Main Parameter



## Dimension



Low-intensity LED Aviation Obstruction Light LED Flood Light