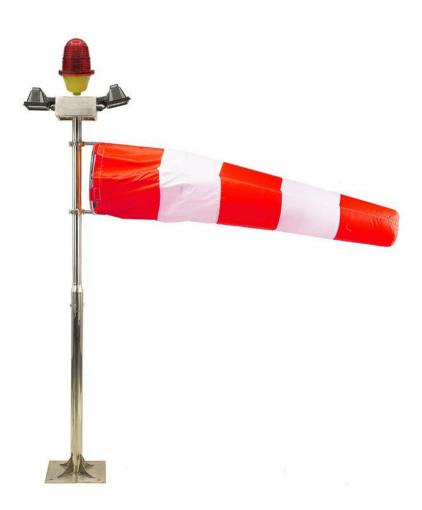

# **LP-W Wind Cone**

#### Description

This product is used for indicating final approach and taking off wind direction. According to ICAO requirement, every helipad field must have at least one wind cone. Installation position must be not interfered by around object and airflow formed by helipad wing and make pilot recognize wind cone at 200meter clearly. LP-W illumination wind cone is one sign for all kinds of airports and helipad fields and can work all day. Product standard is compliance with requirement FAA, AC150/5345-27C,L-807 and ICAO.

#### Character

- Wind sock is made of corrosion resistance and high temperature resistance PVC material.
- 1Pcs LED aviation obstruction light on top and 2Pcs 10W LED flood light for illumination. (Height of Wind Cone is less than 4 meters)

1Pcs LED aviation obstruction light on top and 4Pcs 10W LED flood light for illumination.(Height of Wind Cone is equal to or more than 4 meters)

•Pole is made of light, strong corrosion resistance SUS 304 Stainless steel.