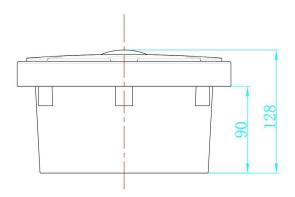

### **Main Parameter**

| Name                | Data                                             |
|---------------------|--------------------------------------------------|
| Mode                | LP-I                                             |
| Light intensity     | ≥50cd                                            |
| Light source        | LED                                              |
| Service life of LED | 100, 000hours                                    |
| Signal mode         | Steady-burning way                               |
| Operating voltage   | AC220V, 50/60 Hz(Option voltage,eg.AC120V,DC48V) |
| Emitting color      | Green,White or yellow                            |
| Power consumption   | 10w                                              |
| Overall size(mm)    | ф 222 by 128                                     |
| Weight              | 5kg                                              |
| Protection standard | IP67                                             |

# **Dimension Drawing**