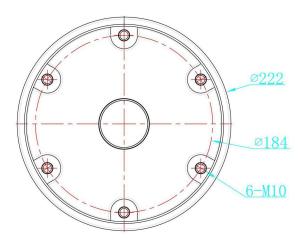

### **Main Parameter**

| Name                | Data                                             |
|---------------------|--------------------------------------------------|
| Mode                | LP-I                                             |
| Light intensity     | ≥50cd                                            |
| Light source        | LED                                              |
| Service life of LED | 100, 000hours                                    |
| Signal mode         | Steady-burning way                               |
| Operating voltage   | AC220V, 50/60 Hz(Option voltage,eg.AC120V,DC48V) |
| Emitting color      | Green,White or yellow                            |
| Power consumption   | 10w                                              |
| Overall size(mm)    | ф 222 by 128                                     |
| Weight              | 5kg                                              |
| Protection standard | IP67                                             |

# **Dimension Drawing**