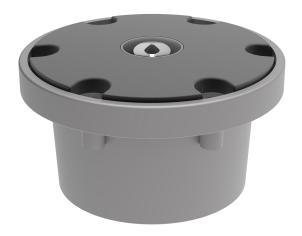

## LP-T Heliport Touchdown and Lift-off Area Light

### **Description**

Touchdown and Lift-off Area (TLOF). A load bearing, generally paved area, normally centered in the FATO.

#### **Function**

This product is used for shining Omnidirectional white at night or in the daytime with poor visibility to provide good visibility and circling guidance.