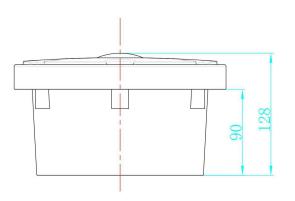

# **Dimension Drawing**

#### **Main Parameter**

| Name                | Data                                             |
|---------------------|--------------------------------------------------|
| Mode                | LP-I                                             |
| Light intensity     | ≥50cd                                            |
| Light source        | LED                                              |
| Service life of LED | 100, 000hours                                    |
| Signal mode         | Steady-burning way                               |
| Operating voltage   | AC220V, 50/60 Hz(Option voltage,eg.AC120V,DC48V) |
| Emitting color      | Blue                                             |
| Power consumption   | 10W                                              |
| Overall size(mm)    | φ 222 by 128                                     |
| Weight              | 5kg                                              |
| Protection standard | IP67                                             |