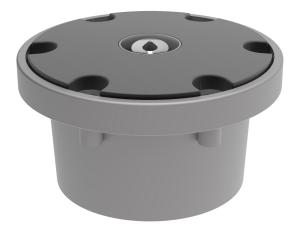

# LP-V Heliport Inset Taxiway Edge Light

## Description

This product is used in taxiway at night or in the daytime with poor visibility.

## Function

This product is used for shining blue light to accurately indicate the threshold of taxiway.