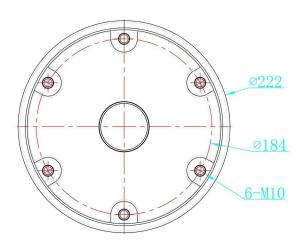

# **Dimension Drawing**

#### **Main Parameter**

| Name                | Data                                             |
|---------------------|--------------------------------------------------|
| Mode                | LP-I                                             |
| Light intensity     | ≥50cd                                            |
| Light source        | LED                                              |
| Service life of LED | 100, 000hours                                    |
| Signal mode         | Steady-burning way                               |
| Operating voltage   | AC220V, 50/60 Hz(Option voltage,eg.AC120V,DC48V) |
| Emitting color      | Blue                                             |
| Power consumption   | 10W                                              |
| Overall size(mm)    | φ 222 by 128                                     |
| Weight              | 5kg                                              |
| Protection standard | IP67                                             |