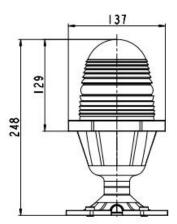

#### **Main Parameter**

| Name                  | Data                                             |
|-----------------------|--------------------------------------------------|
| Mode                  | LP-A                                             |
| Light intensity       | ≥25cd                                            |
| Light source          | LED                                              |
| Service life of LED   | 100, 000hours                                    |
| Signal mode           | Steady-burning way                               |
| Operating voltage     | AC220V, 50/60 Hz(Option voltage,eg.AC120V,DC48V) |
| Emitting color        | Red                                              |
| Power consumption     | 4w                                               |
| Overall size(mm)      | 137 by 126 by 248                                |
| Installation size(mm) | 76 by 76 by 9                                    |
| Weight                | 1kg                                              |

## **Dimension Drawing**