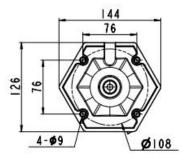

#### **Main Parameter**

| Name                  | Data                                             |
|-----------------------|--------------------------------------------------|
| Mode                  | LP-A                                             |
| Light intensity       | ≥25cd                                            |
| Light source          | LED                                              |
| Service life of LED   | 100, 000hours                                    |
| Signal mode           | Steady-burning way                               |
| Operating voltage     | AC220V, 50/60 Hz(Option voltage,eg.AC120V,DC48V) |
| Emitting color        | Red                                              |
| Power consumption     | 4w                                               |
| Overall size(mm)      | 137 by 126 by 248                                |
| Installation size(mm) | 76 by 76 by 9                                    |
| Weight                | 1kg                                              |

## **Dimension Drawing**