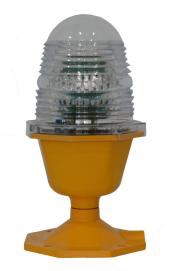

# LP-A Heliport Elevated Apron Edge Light

### Description

This product is used in helipad apron at night or in the daytime with poor visibility.

#### Function

This product is used for shining red light to accurately indicate the threshold of apron.