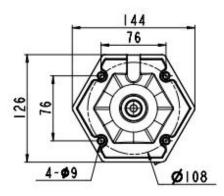

## **Dimension Drawing**

### **Main Parameter**

| Name                  | Data                                             |
|-----------------------|--------------------------------------------------|
| Mode                  | LP-X                                             |
| Light intensity       | ≥25cd                                            |
| Light source          | LED                                              |
| Service life of LED   | 100, 000hours                                    |
| Signal mode           | Steady-burning way                               |
| Operating voltage     | AC220V, 50/60 Hz(Option voltage,eg.AC120V,DC48V) |
| Emitting color        | Blue                                             |
| Power consumption     | 4W                                               |
| Overall size(mm)      | 137 by 126 by 248                                |
| Installation size(mm) | 76 by 76 by 9                                    |
| Weight                | 1kg                                              |