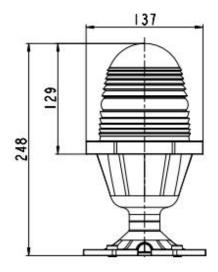

## **Dimension Drawing**

### **Main Parameter**

| Name                  | Data                                             |
|-----------------------|--------------------------------------------------|
| Mode                  | LP-X                                             |
| Light intensity       | ≥25cd                                            |
| Light source          | LED                                              |
| Service life of LED   | 100, 000hours                                    |
| Signal mode           | Steady-burning way                               |
| Operating voltage     | AC220V, 50/60 Hz(Option voltage,eg.AC120V,DC48V) |
| Emitting color        | Blue                                             |
| Power consumption     | 4W                                               |
| Overall size(mm)      | 137 by 126 by 248                                |
| Installation size(mm) | 76 by 76 by 9                                    |
| Weight                | 1kg                                              |