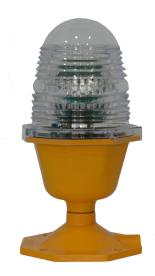

# **LP-X Heliport Elevated Taxiway Edge Light**

### **Description**

This product is used in taxiway at night or in the daytime with poor visibility.

#### **Function**

This product is used for shining blue light to accurately indicate the threshold of taxiway.