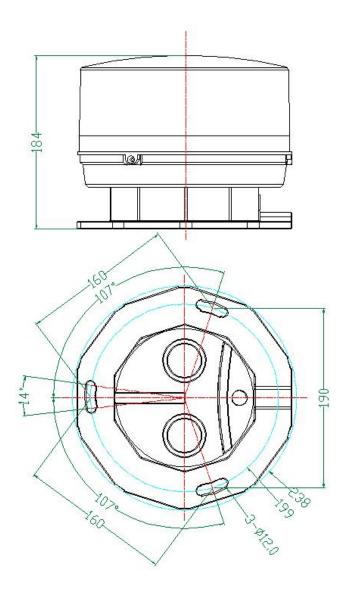

## **Dimension Drawing**

#### **Main Parameter**

| Name                  | Data                                 |
|-----------------------|--------------------------------------|
| Model                 | LP-ML/10                             |
| Standard              | IALA                                 |
| Light intensity       | 10NM(1500cd)                         |
| Flash rate            | Steady or Flashing mode              |
| Light source          | LED                                  |
| Service life of LED   | ≥100,000hours                        |
| Operating voltage     | AC220V (Option DC12V,DC24V)          |
| Power consumption     | ≤15W                                 |
| Overall size(mm)      | 238 by 238 by 184                    |
| Installation size(mm) | 190 by 160 by 12                     |
| Vertical degree       | 3°                                   |
| Horizontal degree     | 360°                                 |
| Material              | -Housing: PC                         |
|                       | -Base: die casting aluminum          |
| Weight                | 2.6Kg                                |
| Emitting color        | Green,White,Red,Amber(Yellow)        |
| Ambient temperature   | -40℃~+60℃                            |
| Wind load             | 80m/s                                |
| Protection standard   | IP67                                 |
| Control Way           | Photocell way.This light can work at |
|                       | night or poor visibility daytime     |