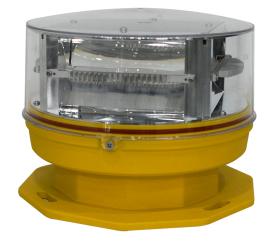

# LP-ML/10 LED Marine Lanterns

#### Advantages

• Up to 10 Nautical Miles (Tc=0.74)

• PC material with good impact protection strength, thermal stability, high transmittance.

- Bird spike against bird drop.
- International-advanced cold LED, high brightness and service life of light source reaching 100000hours.
- LED based on obstruction light last 15 times longer than traditional light source, incandescent light.
- About 96% less power than 116W incandescent light.
- Major Maintenance Cost Saving, Surge protection device inside light.
- Strong corrosion resistance, Shock and Vibrations protection and UV protection.
- Dawn to Dusk operating:Built-in photocell can let light work automatically at night,poor visibility during the day.
- IP67 protection standard, Full sealing structure.

## Scope of Application

LP-ML/10 LED Marine Lanterns is commonly used on both fixed and floating structures for Aids to Navigation.